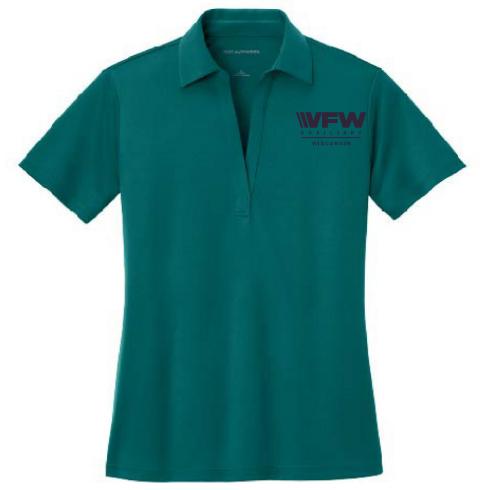

| Small – XL | \$20 |  |
|------------|------|--|
| 2X         | \$22 |  |
| 3X         | \$25 |  |
| 4X         | \$26 |  |
|            |      |  |

Shirt color teal with purple Ladies or Men's polos embroidered left chest \VFW Auxiliary Wisconsin