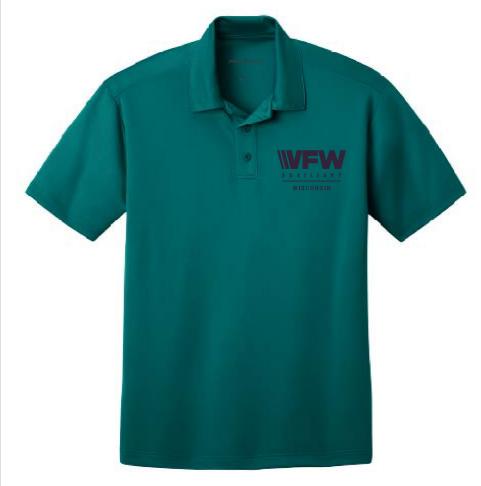

| Small – XL | \$20 |  |
|------------|------|--|
| 2X         | \$22 |  |
| 3X         | \$25 |  |
| 4X         | \$26 |  |
|            |      |  |

Shirt color teal with purple Ladies or Men's polos embroidered left chest \VFW Auxiliary Wisconsin